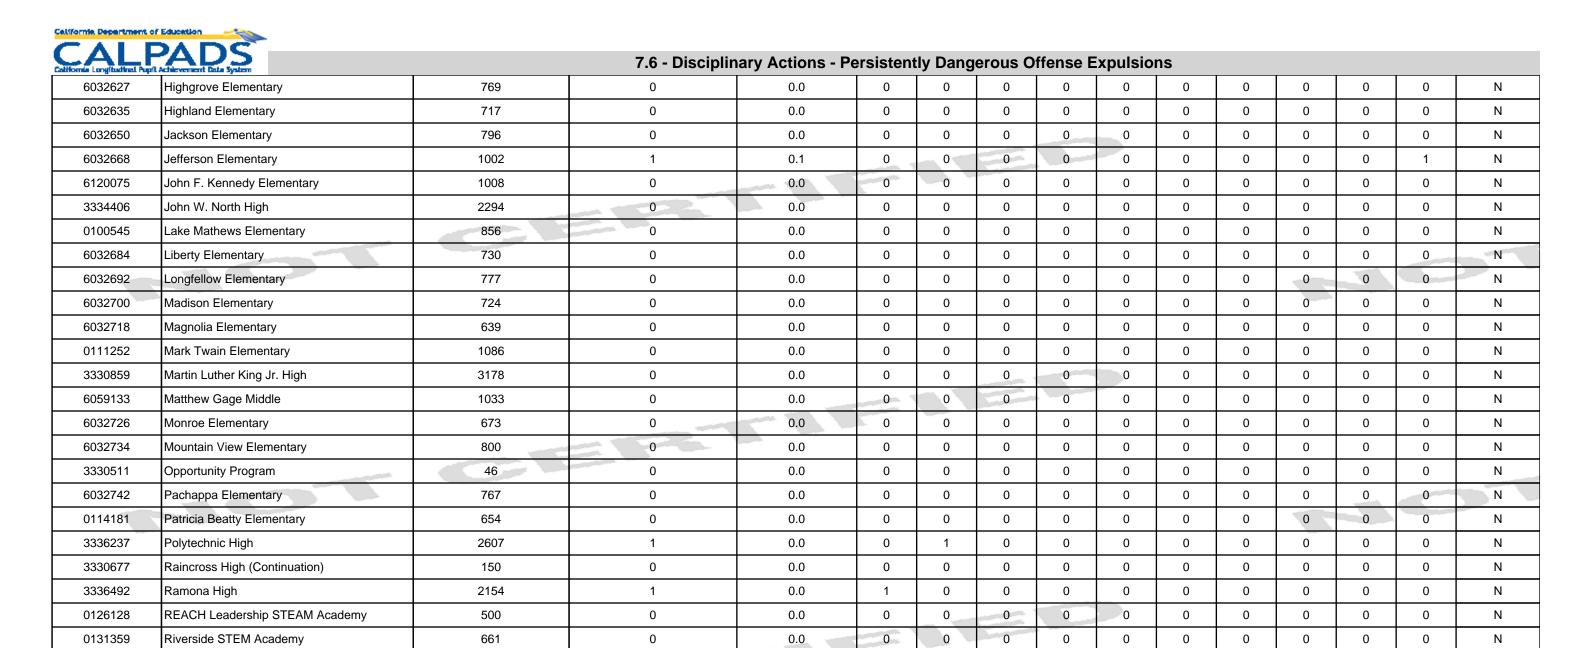

6/29/2018 2:38:54 PM

|             |                              | Expulsions for Persistently Dangerous Offenses |                       |                                               |                                                                                                                 |     |     |     |     |     |     |     |     |     |                       |
|-------------|------------------------------|------------------------------------------------|-----------------------|-----------------------------------------------|-----------------------------------------------------------------------------------------------------------------|-----|-----|-----|-----|-----|-----|-----|-----|-----|-----------------------|
|             |                              |                                                |                       |                                               | # of Expulsions per Offense Code, Used to Determine At Risk Schools (listed in order of most severe offense) ** |     |     |     |     |     |     |     |     |     |                       |
| School Code | School Name                  | Total Certified Primary<br>Enrollments *       | Total # of Expulsions | # of Expulsions /<br>100 Enrolled<br>Students | 503                                                                                                             | 103 | 500 | 505 | 100 | 105 | 600 | 200 | 401 | 400 | AT Risk<br>School? ** |
| 3336955     | Abraham Lincoln Continuation | 151                                            | 0                     | 0.0                                           | 0                                                                                                               | 0   | 0   | 0   | 0   | 0   | 0   | 0   | 0   | 0   | N                     |
| 6032528     | Adams Elementary             | 542                                            | 0                     | 0.0                                           | 0                                                                                                               | 0   | 0   | 0   | 0   | 0   | 0   | 0   | 0   | 0   | N                     |
| 6032536     | Alcott Elementary            | 777                                            | 0                     | 0.0                                           | 0                                                                                                               | 0   | 0   | 0   | 0   | 0   | 0   | 0   | 0   | 0   | N                     |
| 6112668     | Amelia Earhart Middle        | 916                                            | 0                     | 0.0                                           | 0                                                                                                               | 0   | 0   | 0   | 0   | 0   | 0   | 0   | 0   | 0   | N                     |
| 3330024     | Arlington High               | 1918                                           | 0                     | 0.0                                           | 0                                                                                                               | 0   | 0   | 0   | 0   | 0   | 0   | 0   | 0   | 0   | N                     |
| 6109011     | Benjamin Franklin Elementary | 815                                            | 0                     | 0.0                                           | 0                                                                                                               | 0   | 0   | 0   | 0   | 0   | 0   | 0   | 0   | 0   | N                     |
| 6032544     | Bryant Elementary            | 440                                            | 0                     | 0.0                                           | 0                                                                                                               | 0   | 0   | 0   | 0   | 0   | 0   | 0   | 0   | 0   | N                     |
| 6032569     | Castle View Elementary       | 675                                            | 0                     | 0.0                                           | 0                                                                                                               | 0   | 0   | 0   | 0   | 0   | 0   | 0   | 0   | 0   | N                     |
| 6059125     | Central Middle               | 617                                            | 0                     | 0.0                                           | 0                                                                                                               | 0   | 0   | 0   | 0   | 0   | 0   | 0   | 0   | 0   | N                     |
| 6061790     | Chemawa Middle               | 855                                            | 1                     | 0.1                                           | 0                                                                                                               | 1   | 0   | 0   | 0   | 0   | 0   | 0   | 0   | 0   | N                     |
| 6032577     | Emerson Elementary           | 782                                            | 0                     | 0.0                                           | 0                                                                                                               | 0   | 0   | 0   | 0   | 0   | 0   | 0   | 0   | 0   | N                     |
| 0119180     | Frank Augustus Miller Middle | 1028                                           | 0                     | 0.0                                           | 0                                                                                                               | 0   | 0   | 0   | 0   | 0   | 0   | 0   | 0   | 0   | N                     |
| 6032585     | Fremont Elementary           | 544                                            | 0                     | 0.0                                           | 0                                                                                                               | 0   | 0   | 0   | 0   | 0   | 0   | 0   | 0   | 0   | N                     |
| 6032601     | Harrison Elementary          | 527                                            | 0                     | 0.0                                           | 0                                                                                                               | 0   | 0   | 0   | 0   | 0   | 0   | 0   | 0   | 0   | N                     |
| 6032619     | Hawthorne Elementary         | 767                                            | 0                     | 0.0                                           | 0                                                                                                               | 0   | 0   | 0   | 0   | 0   | 0   | 0   | 0   | 0   | N                     |